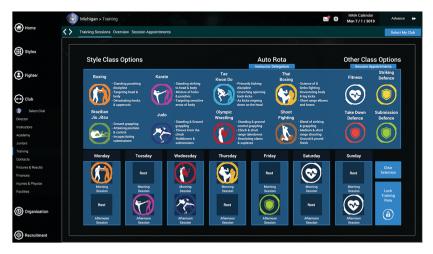

he same rating.



Once the details have been agreed in the Negotiation screen, the fighter will join your club. For fighters who are out of contract, it is not necessary to pay a price to their club for them.

#### Calibre range:

Elite World Class International National Professional Semi-Pro Amateur Local As attribute values range from 0 to 99 and there are many per fighter, the calibre range can be used as an instant guide to the level a fighter is currently at.

# Training Rota

At the start of the game, then onwards fortnightly, the team training rota must be completed and locked in. Drag and drop the required training session into the training rota. Session Appointments must be made before Fitness, Striking Defence, Take Down Defence and Submission Defence sessions can be selected.



The head instructor can be delegated to fill out the training rota when necessary. Click the blue Instructor Delegation button under 'Auto Rota' to access the delegation screen.

For any given combination of training sessions on the training rota, the overall effect on fighter's attributes can be seen on the Training Overview screen.

| ~              | 🁋 Rolando Olgu      | in > Training                                                                         |                                                                                                                                                                                 | 🔊 🖗            | MMA Calendar<br>Sun 21 / 4 / 2019 | Advance 📦        |
|----------------|---------------------|------------------------------------------