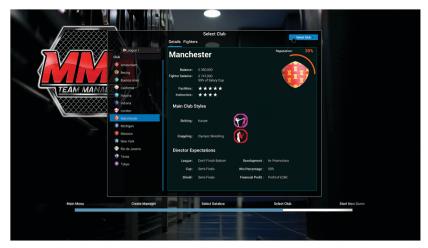

### Select Club

Use the drop down menus and list on the left to highlight a club. There are 2 tabs each with a different part of information about the club. Once the desired club has been highlighted, press the Select Club button to confirm selection. Job offers in game make it possible to switch clubs, so you are not tied to this choice for the whole of your career.