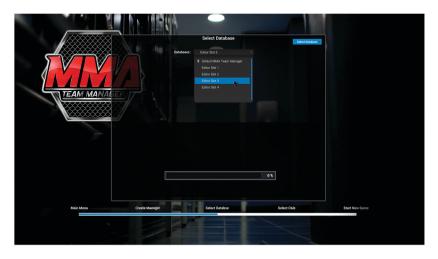

### Select Database

Next you have the opportunity to load in any Editor Database you have created. This will be the starting point of the new game. If no Editor Databases have been created, the Default MMA Team Manager database will be used.