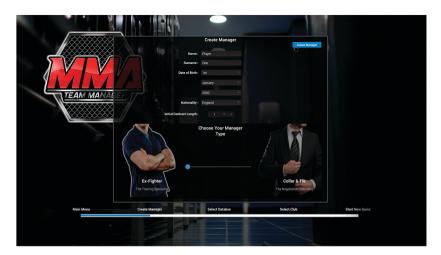

# Starting a New Game

When a New Game is selected there are a number of steps that need to be taken, and decisions to make, before the game can commence. These steps are shown on the timeline in the banner at the bottom of the screen. To go back to a previous screen, just click the relevant area on the timeline.

Here you create what will be your avatar in the game world. When selecting your age, remember you will retire at 65 and it will be game over. Depending on the type of manager you choose to be, you will receive bonuses in different areas of the game, centring around either fighter training or negotiation.