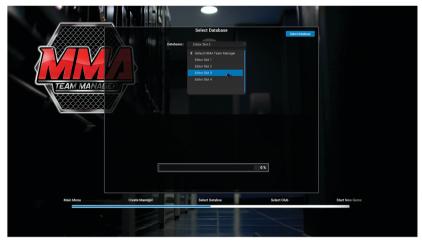

### Select Database

Next you have the opportunity to load in any Editor Database you have created. This will be the starting point of the new game. If no Editor Databases have been created, the Default MMA Team Manager database will be used.